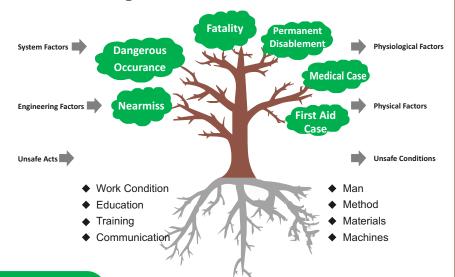

## nfolnci

This software is an enterprise wide management tool for establishing Root Cause of incidents and maintaining their records.

It is for collection, classification & standardization of data for root cause analysis pertaining to Near Miss, Unsafe situations, Medical Treatment Case, First Aid Case, Restricted Work Case, Lost time, catastrophe.



## Simple user interface

Helps in analysing them, with a single, secured database.

It can store related details, photographs, scanned documents etc.

Speeds up process of incident classification, investigation severity evaluation and statistics generation.

Moving forward it offers from reactive to proactive investigation approach and strategy building. It significantly reduces time spent in such activities and enhances productivity.

Online analysis of live data will help to Identify repetitive Incidents, targeted lines, time of occurrence, locations, trends and hotspots.

Infolnci will alert you to changes in incident, occurrence patterns and enable you to predict potential target areas.

Graphical analysis will allow to easily find relationships between events individuals, locations